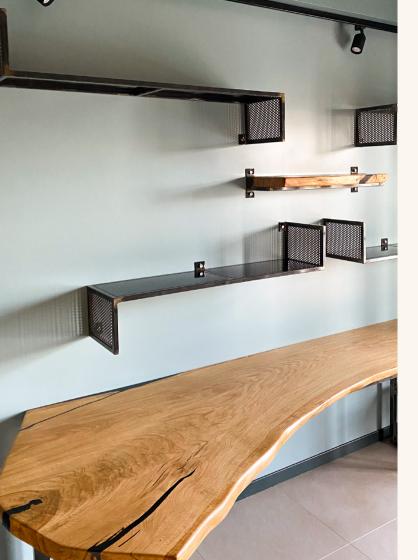

## **SHELVES**

Handmade solid wood or wood-and-resin shelves.

Perfect for any setting — from homes to commercial spaces — blending practicality and design.

Our **shelves** are fully customizable in: