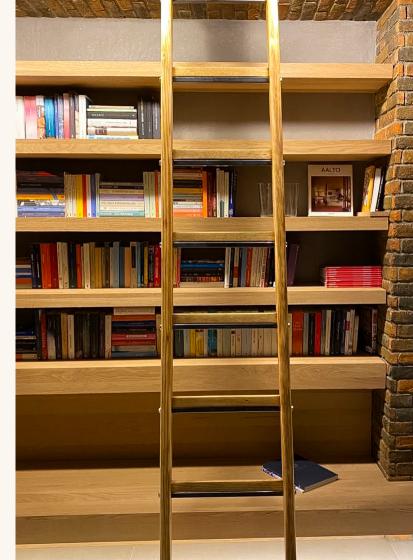

## **SHELVES**

Handmade solid wood or wood-and-resin shelves.

Perfect for any setting — from homes to commercial spaces — blending practicality and design.

Our **shelves** are fully customizable in:

## Shape

**Wood Types** 

Walnut Mulberry Elm

Oak

Cherry Olive

**Resin Colors** 