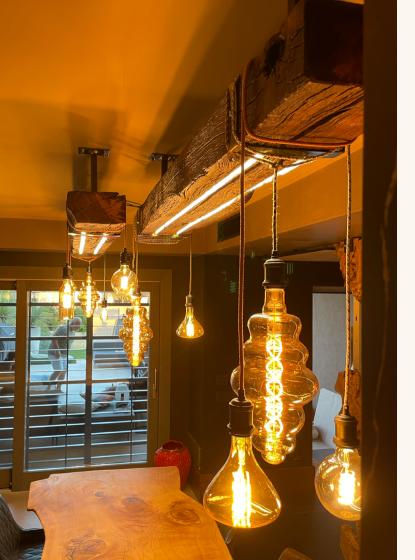

## **CHANDELIERS**

Artisan chandeliers made from wood and cotton wire.

The natural materials and refined details create lighting solutions that adapt to any space.

Our **chandeliers** are fully customizable in: