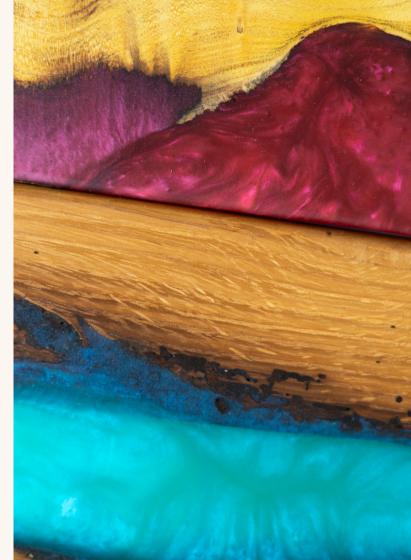

## RESIN A FUSION OF MATTER AND CREATIVITY

Originally a clear, two-component liquid, resin is infused with natural powdered pigments to create unique colors and fascinating depth.

Once poured, it slowly air-dries and naturally bonds with the wood — a process that makes each piece one-of-a-kind.

Available in customizable shades, for combinations that are personal and truly exclusive.

Tables & Coffee Tables

Chandeliers

Chairs & Stools

**Desks** 

**Shelves** 

**Cutting Board** 

Clocks