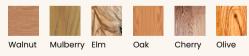

## **WALNUT**

Elegant and refined, with unique grain and tones ranging from light to dark brown.

Hard and durable — ideal for sophisticated design pieces.

## **MULBERRY**

Rare and delicate, in hues from pale yellow to brown, with a smooth, compact finish — perfect for precision work.

## **ELM**

Unique texture with visible grain.

Versatile and suitable for both modern and classic styles.

Strong and durable, known for its resistance — perfect for design furniture.

## **CHESTNUT**

With tones from light brown to reddish hues, it's robust and ideal for rustic and outdoor pieces.

## **OLIVE**

Famous for its beautiful grain and rich palette from yellow to dark brown – a distinctive and prized wood.