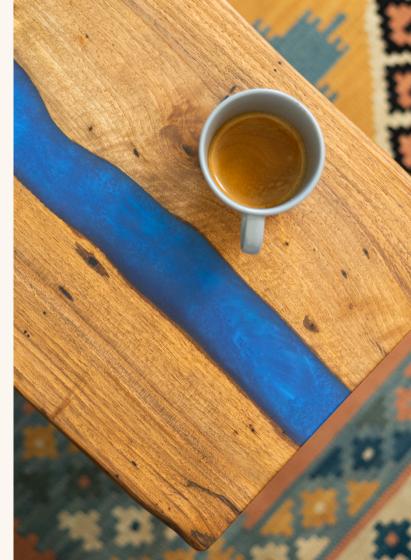

## **TABLES & COFFEE TABLES**

Handcrafted to combine the warmth of wood with the elegance of resin.

Strong, modern iron legs add an industrial edge.

Our **tables** are fully customizable in:

## RESIN A FUSION OF MATTER AND CREATIVITY

Originally a clear, two-component liquid, resin is infused with natural powdered pigments to create unique colors and fascinating depth.

Once poured, it slowly air-dries and naturally bonds with the wood — a process that makes each piece one-of-a-kind.