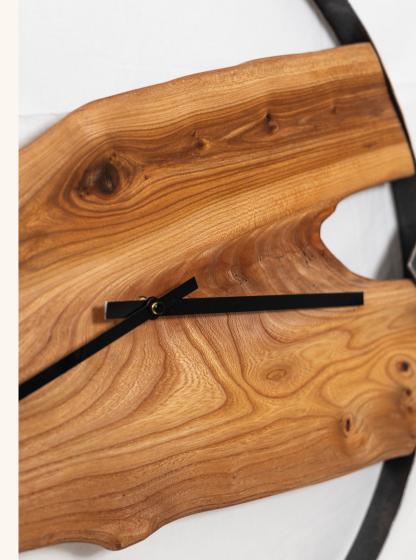

## **OLIVE**

Artisan clocks crafted from wood, iron, and resin — using reclaimed materials to give new life to every piece.

Each clock is one-of-a-kind, showcasing the natural beauty of the materials.

Our olive are fully customizable in: