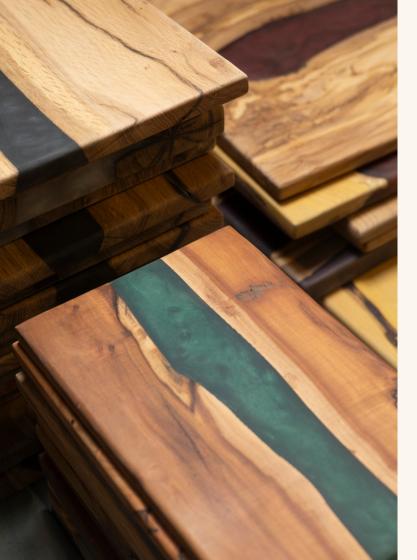

## RESIN A FUSION OF MATTER AND CREATIVITY

Originally a clear, two-component liquid, resin is infused with natural powdered pigments to create unique colors and fascinating depth.

Once poured, it slowly air-dries and naturally bonds with the wood — a process that makes each piece one-of-a-kind.

Available in customizable shades, for combinations that are personal and truly exclusive.

Tables & Coffee Tables

Chandeliers

Chairs & Stools

**Desks** 

**Shelves** 

**Cutting Board** 

Clocks

## **CUTTING BOARDS**

Handcrafted wood and resin cutting boards, made with care and precision.

Each piece is unique, designed to bring style and function into your kitchen.

Our cutting boards are fully customizable in:

## **Wood Types**

**Resin Colors** 