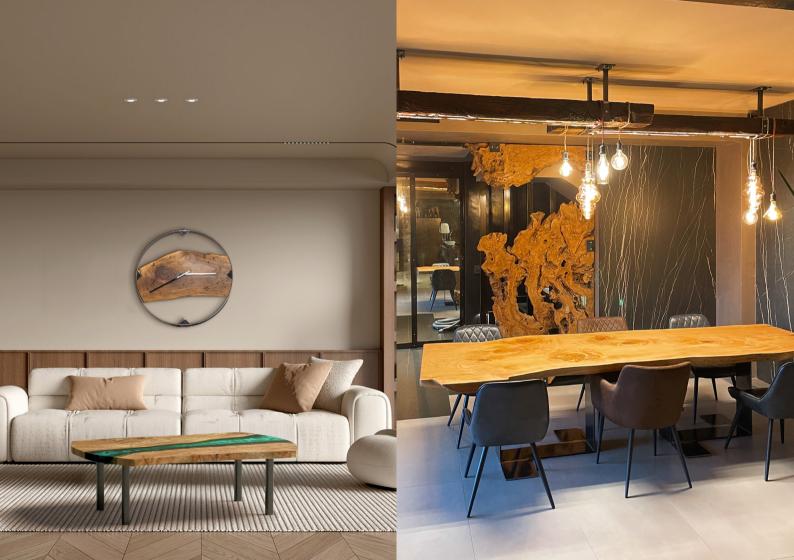

## **TABLES & COFFEE TABLES**

Handcrafted to combine the warmth of wood with the elegance of resin.

Strong, modern iron legs add an industrial edge.

Our **tables** are fully customizable in:

## **CHANDELIERS**

Artisan chandeliers made from wood and cotton wire.

The natural materials and refined details create lighting solutions that adapt to any space.

Our **chandeliers** are fully customizable in: