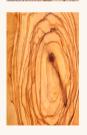

## **OLIVE**

Famous for its beautiful grain and rich palette from yellow to dark brown – a distinctive and prized wood.