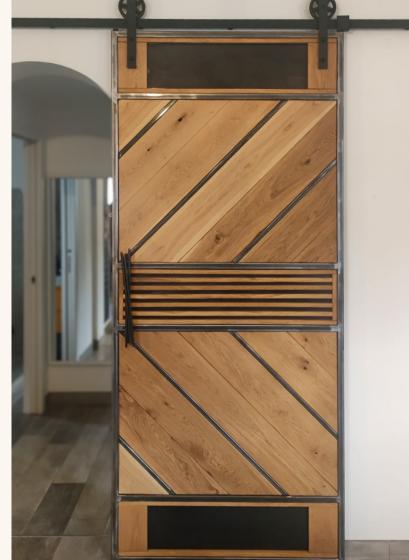

## **DOORS**

Micarelli Design doors are handcrafted from wood and iron, offering a perfect balance between aesthetics and strength.

Each piece is thoughtfully designed to highlight the quality of the materials and custom finishes.

Resin inserts can also be added for unique plays of light and transparency.

Our doors are fully customizable in:

## **Wood Types**

Mulberry Elm Walnut

Cherry Oak

Olive

**Resin Colors** 

⊌" Size